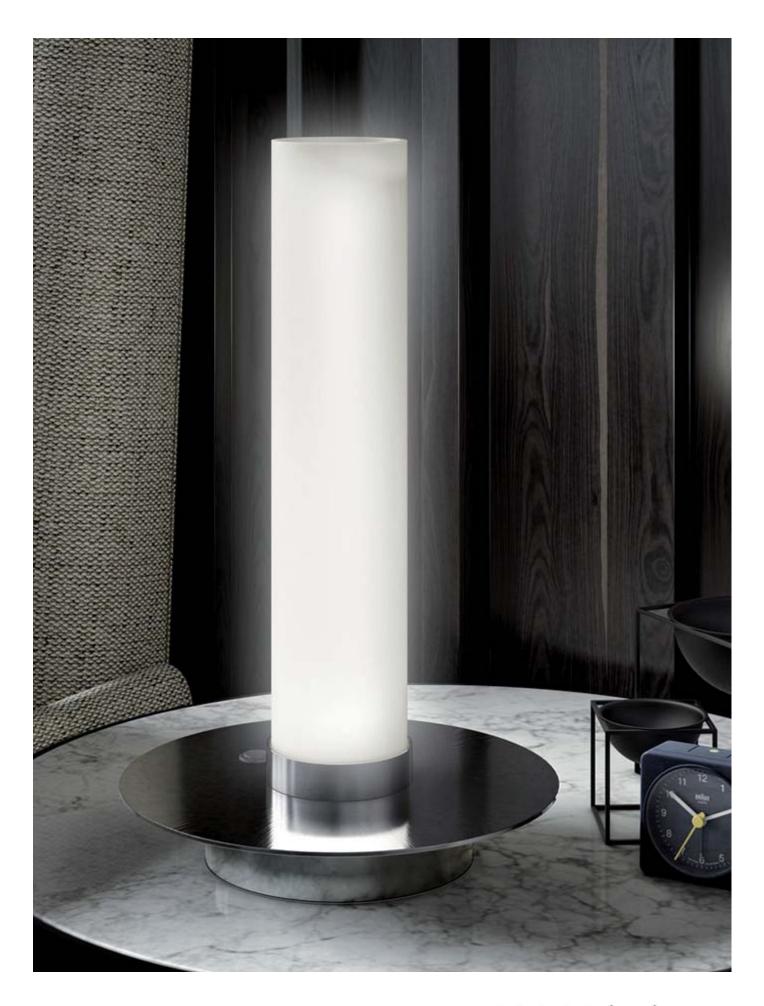

## Candle

Design by Cristian Cubiñá

Cristal soplado triplex opal Opal triplex blown glass

Con regulador With dimmer

Lámpara incluida no reemplazable Lamp included, not replaceable

2250/011 Blanco *White* 2250/016 Niquel *Matt nickel* 2250/017 Cromo *Chrome* 

## CANDLE es una elegante vela de diseño.

Lo que nos encanta de la CANDLE es que denota bienestar, relax, sosiego. Una estancia iluminada con la tenue luz de las velas siempre resulta romántica, y el efecto de luces y sombras proporciona un ambiente cálido y sereno. Del mismo modo, CANDLE –cuya intensidad de luz se puede regular hasta un mínimo casi imperceptible— aporta esa pincelada sensual y distendida a cualquier dormitorio, a una estantería, un salón o un espacio destinado al descanso o a la práctica de actividades como la meditación o el yoga.

CANDLE es pequeña –mide 35 cm de altura— y funciona con tecnología LED (6W Edison SMD con una intensidad máxima de 520 lúmenes y una temperatura cálida de 3000K). La luz se tamiza a través del cilindro de cristal triplex opal. La regulación se obtiene presionando suavemente el interruptor-regulador situado en la base de la luminaria.

## CANDLE is an elegant design-candle light.

What we love about CANDLE is that it denotes well-being, relaxation, tranquility. A room lit by a dim candlelight is always romantic, and the light and shade effect provides a warm and serene atmosphere. Likewise, CANDLE -whose intensity of light can be regulated to an almost imperceptible minimum- contributes to that sensual and distended touch to any bedroom, to a shelf, a room or a space destined to rest or practice activities such as meditation or Yoga.

CANDLE is small -it measures 35 cm in height- and it works with LED technology (6W Edison SMD with a maximum intensity of 520 lumens and a warm temperature of 3000K). The light is diffused through the opal triplex crystal cylinder. The regulation is obtained by gently pressing the switch-regulator located at the base of the luminaire.