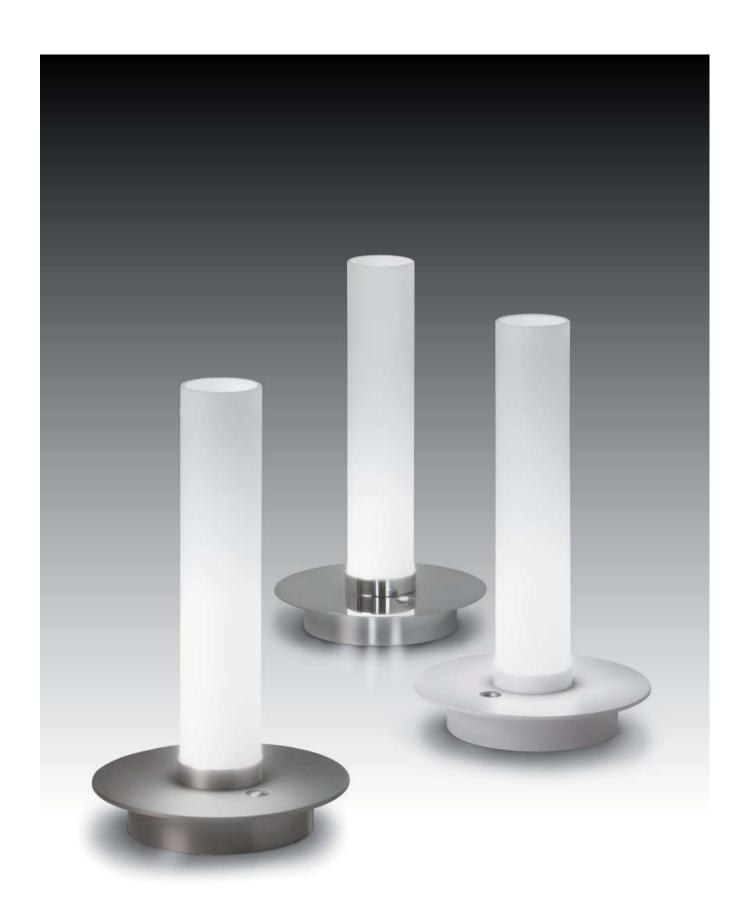

## Candle

Design by Cristian Cubiñá

Cristal soplado triplex opal Opal triplex blown glass

Con regulador With dimmer

Lámpara incluida no reemplazable Lamp included, not replaceable

2250/011 Blanco *White* 2250/016 Niquel *Matt nickel* 2250/017 Cromo *Chrome* 

## Acabados / Finishes