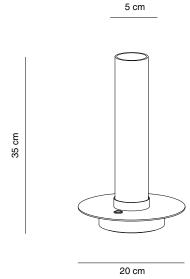

CANDLE es pequeña –mide 35 cm de altura— y funciona con tecnología LED (6W Edison SMD con una intensidad máxima de 520 lúmenes y una temperatura cálida de 3000K). La luz se tamiza a través del cilindro de cristal triplex opal. La regulación se obtiene presionando suavemente el interruptor-regulador situado en la base de la luminaria.

CANDLE is small -it measures 35 cm in height- and it works with LED technology (6W Edison SMD with a maximum intensity of 520 lumens and a warm temperature of 3000K). The light is diffused through the opal triplex crystal cylinder. The regulation is obtained by gently pressing the switch-regulator located at the base of the luminaire.