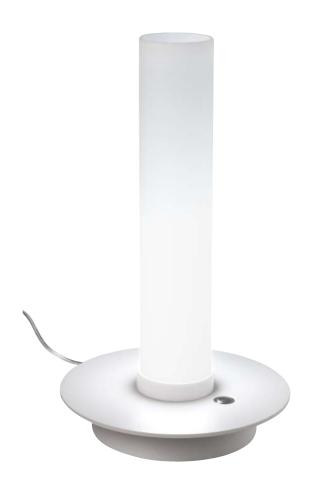

## Candle

Design by Cristian Cubiñá

Cristal soplado triplex opal Opal triplex blown glass

Con regulador With dimmer

Lámpara incluida no reemplazable Lamp included, not replaceable

2250/011 Blanco *White* 2250/016 Niquel *Matt nickel* 2250/017 Cromo *Chrome* 

## CANDLE es una elegante vela de diseño.

Lo que nos encanta de la CANDLE es que denota bienestar, relax, sosiego. Una estancia iluminada con la tenue luz de las velas siempre resulta romántica, y el efecto de luces y sombras proporciona un ambiente cálido y sereno. Del mismo modo, CANDLE –cuya intensidad de luz se puede regular hasta un mínimo casi imperceptible— aporta esa pincelada sensual y distendida a cualquier dormitorio, a una estantería, un salón o un espacio destinado al descanso o a la práctica de actividades como la meditación o el yoga.

CANDLE es pequeña –mide 35 cm de altura— y funciona con tecnología LED (6W Edison SMD con una intensidad máxima de 520 lúmenes y una temperatura cálida de 3000K). La luz se tamiza a través del cilindro de cristal triplex opal. La regulación se obtiene presionando suavemente el interruptor-regulador situado en la base de la luminaria.

## CANDLE is an elegant design-candle light.

What we love about CANDLE is that it denotes well-being, relaxation, tranquility. A room lit by a dim candlelight is always romantic, and the light and shade effect provides a warm and serene atmosphere. Likewise, CANDLE -whose intensity of light can be regulated to an almost imperceptible minimum- contributes to that sensual and distended touch to any bedroom, to a shelf, a room or a space destined to rest or practice activities such as meditation or Yoga.

CANDLE is small -it measures 35 cm in height- and it works with LED technology (6W Edison SMD with a maximum intensity of 520 lumens and a warm temperature of 3000K). The light is diffused through the opal triplex crystal cylinder. The regulation is obtained by gently pressing the switch-regulator located at the base of the luminaire.